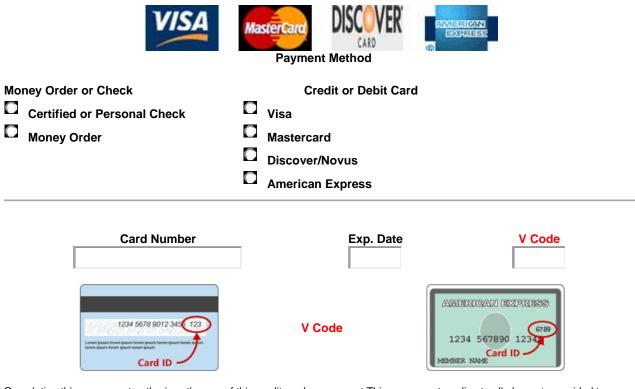

Completing this agreement authorizes the use of this credit card as payment. This agreement applies to all elements provided to LANTOR, LTD by any representative of the buyer/company. By signing below, Purchaser acknowledges that he/she has read, understands and agrees to all terms and conditions of LANTOR, LTD. and has the authority to make purchases of the products from LANTOR, LTD. All information will be kept in strict confidential If you have any questions or require anything additional in this regard please contact LANTOR, LTD.'s Credit Department at: 310-530-1165.